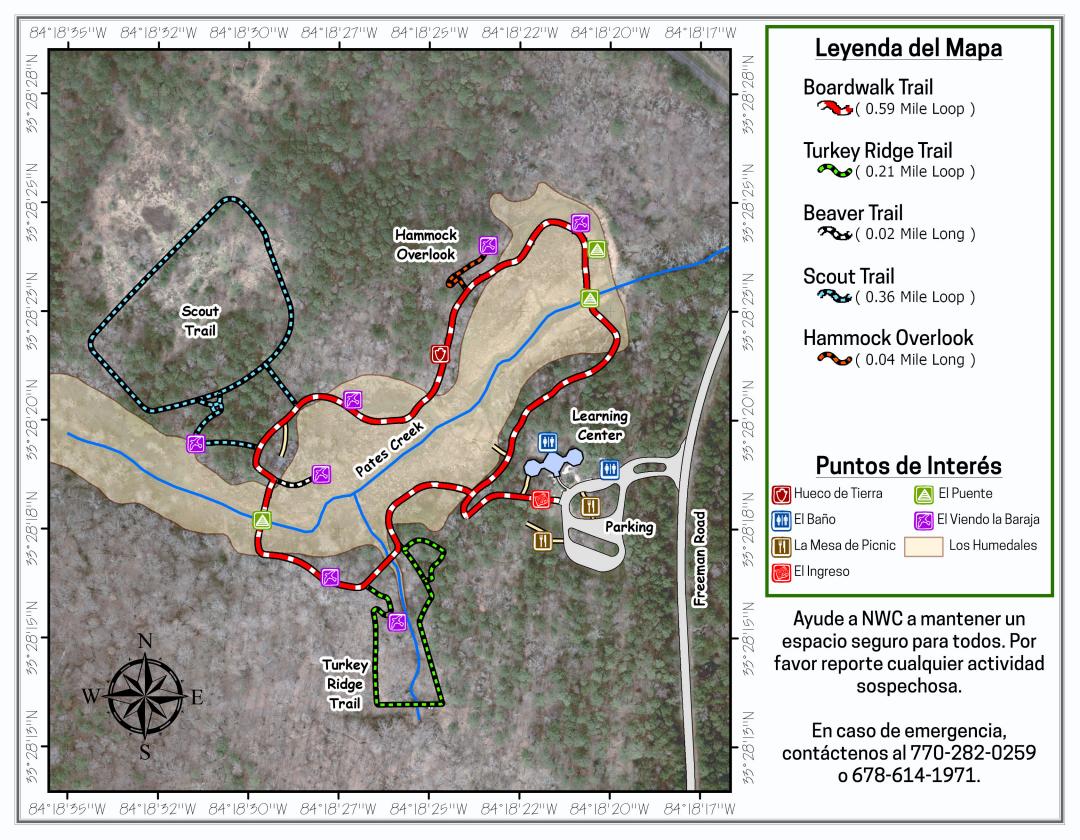

## Normas de Sendero

- 1. Respete la vida silvestre y a los demás visitantes usando su voz baja en el sendero.
- 2. Proteja las plantas y la vida silvestre permaneciendo en las rutas designadas.
- 3. Nuestros senderos son para caminar, sillas de ruedas, y coches de bebé. Está prohibido correr, montar en bicicletas, o usar scooters.
- 4. Los perros de servicio son bienvenidos. Otros amigos peludos deben quedarse en casa.
- 5. El tabaco, el alcohol y las drogas ilegales están estrictamente prohibidas.
- 6. No deje rastro. No recoja flores, no dañe la vida silvestre, y no tire basura.