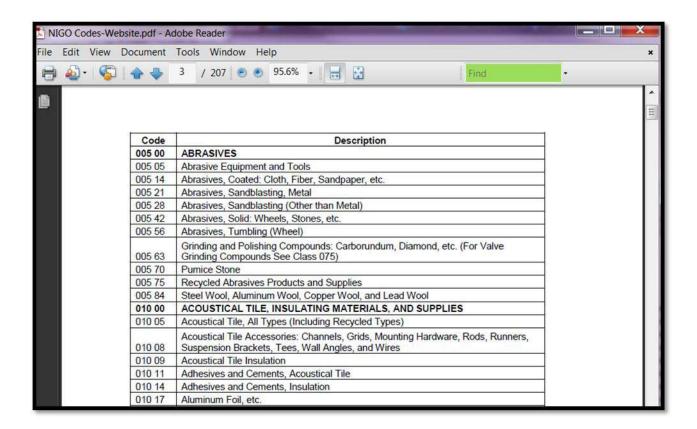

| Code   | Description                                                                      |
|--------|----------------------------------------------------------------------------------|
| 005 00 | ABRASIVES                                                                        |
| 005 05 | Abrasive Equipment and Tools                                                     |
| 005 14 | Abrasives, Coated: Cloth, Fiber, Sandpaper, etc.                                 |
| 005 21 | Abrasives, Sandblasting, Metal                                                   |
| 005 28 | Abrasives, Sandblasting (Other than Metal)                                       |
| 005 42 | Abrasives, Solid: Wheels, Stones, etc.                                           |
| 005 56 | Abrasives, Tumbling (Wheel)                                                      |
| 00000  | Grinding and Polishing Compounds: Carborundum, Diamond, etc. (For Valve Grinding |
| 005 63 | Compounds See Class 075)                                                         |
| 005 70 | Pumice Stone                                                                     |
| 005 75 | Recycled Abrasives Products and Supplies                                         |
| 005 84 | Steel Wool, Aluminum Wool, Copper Wool, and Lead Wool                            |
| 010 00 | ACOUSTICAL TILE, INSULATING MATERIALS, AND SUPPLIES                              |
| 010 05 | Acoustical Tile, All Types (Including Recycled Types)                            |
|        | Acoustical Tile Accessories: Channels, Grids, Mounting Hardware, Rods, Runners,  |
| 010 08 | Suspension Brackets, Tees, Wall Angles, and Wires                                |
| 010 09 | Acoustical Tile Insulation                                                       |
| 010 11 | Adhesives and Cements, Acoustical Tile                                           |
| 010 14 | Adhesives and Cements, Insulation                                                |
| 010 17 | Aluminum Foil, etc.                                                              |
| 010 30 | Bands, Clips, and Wires (For Pipe Insulation)                                    |
| 010 38 | Clips, Pins, etc. (For Duct Insulation)                                          |
| 010 41 | Cork: Blocks, Boards, Sheets, etc.                                               |
| 010 45 | Exterior Insulation and Finish Systems                                           |
| 010 53 | Fiberglass: Batts, Blankets and Rolls                                            |
| 010 56 | Foam Glass: Blocks, Sheets, etc.                                                 |
| 010 57 | Foam-in-Place Insulation: Phenolic, Urethane, etc.                               |
| 010 59 | Foam Plastics: Blocks, Boards, Sheets, etc.                                      |
| 010 61 | Insulation Reflective (Radiant Barrier)                                          |
| 010 62 | Insulation, Interior                                                             |
| 010 63 | Insulation, Blown Type                                                           |
| 010 64 | Insulation, Loose Fill                                                           |
| 010 65 | Jacketing (For Insulation): Canvas, Osnaburg, etc.                               |
| 010 70 | Magnesia: Blocks, Sheets, etc.                                                   |
| 010 72 | Mineral Wool: Blankets, Blocks, Boards                                           |
| 010 75 | Paints, Primers, Sealers, etc. (For Insulation)                                  |
| 010 76 | Paper Type Insulation Material (Cellulose, etc.)                                 |
| 010 78 | Pipe and Tubing Insulation, All Types                                            |
| 010 81 | Preformed Insulation, All Types (For Ells, Tees, Valves, etc.)                   |
| 010 83 | Recycled Insulation Materials and Supplies, All Types                            |
| 010 84 | Rubber Insulation                                                                |
| 015 06 | Addressing Machine Supplies, Metal and Plastic Plate Type                        |
| 015 10 | Addressing Machine Supplies, Paper Plate Type                                    |
| 015 15 | Chemicals and Supplies, Dry (For Bond Paper Type Copying Machines)               |