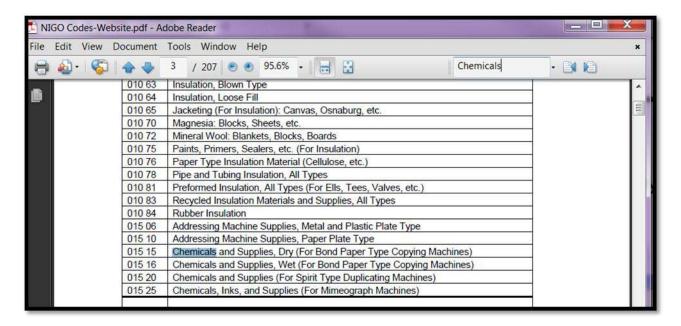

| Code   | Description                                                                      |
|--------|----------------------------------------------------------------------------------|
| 005 00 | ABRASIVES                                                                        |
| 005 05 | Abrasive Equipment and Tools                                                     |
| 005 14 | Abrasives, Coated: Cloth, Fiber, Sandpaper, etc.                                 |
| 005 21 | Abrasives, Sandblasting, Metal                                                   |
| 005 28 | Abrasives, Sandblasting (Other than Metal)                                       |
| 005 42 | Abrasives, Solid: Wheels, Stones, etc.                                           |
| 005 56 | Abrasives, Tumbling (Wheel)                                                      |
| 00000  | Grinding and Polishing Compounds: Carborundum, Diamond, etc. (For Valve Grinding |
| 005 63 | Compounds See Class 075)                                                         |
| 005 70 | Pumice Stone                                                                     |
| 005 75 | Recycled Abrasives Products and Supplies                                         |
| 005 84 | Steel Wool, Aluminum Wool, Copper Wool, and Lead Wool                            |
| 010 00 | ACOUSTICAL TILE, INSULATING MATERIALS, AND SUPPLIES                              |
| 010 05 | Acoustical Tile, All Types (Including Recycled Types)                            |
|        | Acoustical Tile Accessories: Channels, Grids, Mounting Hardware, Rods, Runners,  |
| 010 08 | Suspension Brackets, Tees, Wall Angles, and Wires                                |
| 010 09 | Acoustical Tile Insulation                                                       |
| 010 11 | Adhesives and Cements, Acoustical Tile                                           |
| 010 14 | Adhesives and Cements, Insulation                                                |
| 010 17 | Aluminum Foil, etc.                                                              |
| 010 30 | Bands, Clips, and Wires (For Pipe Insulation)                                    |
| 010 38 | Clips, Pins, etc. (For Duct Insulation)                                          |
| 010 41 | Cork: Blocks, Boards, Sheets, etc.                                               |
| 010 45 | Exterior Insulation and Finish Systems                                           |
| 010 53 | Fiberglass: Batts, Blankets and Rolls                                            |
| 010 56 | Foam Glass: Blocks, Sheets, etc.                                                 |
| 010 57 | Foam-in-Place Insulation: Phenolic, Urethane, etc.                               |
| 010 59 | Foam Plastics: Blocks, Boards, Sheets, etc.                                      |
| 010 61 | Insulation Reflective (Radiant Barrier)                                          |
| 010 62 | Insulation, Interior                                                             |
| 010 63 | Insulation, Blown Type                                                           |
| 010 64 | Insulation, Loose Fill                                                           |
| 010 65 | Jacketing (For Insulation): Canvas, Osnaburg, etc.                               |
| 010 70 | Magnesia: Blocks, Sheets, etc.                                                   |
| 010 72 | Mineral Wool: Blankets, Blocks, Boards                                           |
| 010 75 | Paints, Primers, Sealers, etc. (For Insulation)                                  |
| 010 76 | Paper Type Insulation Material (Cellulose, etc.)                                 |
| 010 78 | Pipe and Tubing Insulation, All Types                                            |
| 010 81 | Preformed Insulation, All Types (For Ells, Tees, Valves, etc.)                   |
| 010 83 | Recycled Insulation Materials and Supplies, All Types                            |
| 010 84 | Rubber Insulation                                                                |
| 015 06 | Addressing Machine Supplies, Metal and Plastic Plate Type                        |
| 015 10 | Addressing Machine Supplies, Paper Plate Type                                    |
| 015 15 | Chemicals and Supplies, Dry (For Bond Paper Type Copying Machines)               |

| 015 16 | Chemicals and Supplies, Wet (For Bond Paper Type Copying Machines)                                                              |
|--------|---------------------------------------------------------------------------------------------------------------------------------|
| 015 20 | Chemicals and Supplies (For Spirit Type Duplicating Machines)                                                                   |
| 015 25 | Chemicals, Inks, and Supplies (For Mimeograph Machines)                                                                         |
| 015 38 | Paper, Chemicals, and Supplies (For Blueline Machines)                                                                          |
| 015 39 | Paper, Chemicals, and Supplies (For Coated or Treated Paper Type Copying Machines) (See 305-39 for Diazo Process Copy Machines) |
| 015 45 | Paper, Chemicals, and Supplies (For Diffusion Transfer Type Copying Machines) (See 305-39 for Diazo Process Copy Machines)      |
| 015 55 | Paper and Supplies (For Dual Spectrum Process Copying Machines) (See 305-39 for Diazo Process Copy Machines)                    |
| 015 70 | Paper, Chemicals, and Supplies (For Thermal Process Copying Machines) (See 305-39 for Diazo Process Copy Machines)              |
| 015 77 | Recycled Copying and Duplicating Supplies                                                                                       |
| 019 00 | AGRICULTURAL CROPS AND GRAINS INCLUDING FRUITS, MELONS, NUTS, AND VETETABLES                                                    |
| 019 20 | Barley                                                                                                                          |
| 019 21 | Berry Crops                                                                                                                     |
| 019 24 | Buckwheat                                                                                                                       |
| 019 30 | Corn                                                                                                                            |
| 019 32 | Cotton                                                                                                                          |
| 019 41 | Fruits, Citrus                                                                                                                  |
| 019 42 | Fruits, Deciduous Tree                                                                                                          |
| 019 47 | Grapes                                                                                                                          |
| 019 50 | Hops                                                                                                                            |
| 019 53 | Melons                                                                                                                          |
| 019 54 | Millet                                                                                                                          |
| 019 56 | Nuts, Tree                                                                                                                      |
| 019 58 | Oats                                                                                                                            |
| 019 60 | Potatoes, Irish                                                                                                                 |
| 019 62 | Pumpkins                                                                                                                        |
| 019 66 | Rice                                                                                                                            |
| 019 67 | Rye                                                                                                                             |
| 019 72 | Sorghum                                                                                                                         |
| 019 73 | Soybeans                                                                                                                        |
| 019 78 | Sugarcane and Sugarbeets                                                                                                        |
| 019 85 | Tobacco                                                                                                                         |
| 019 90 | Vegetables                                                                                                                      |
| 019 94 | Wheat                                                                                                                           |
| 020 00 | AGRICULTURAL EQUIPMENT, IMPLEMENTS, AND ACCESSORIES (SEE CLASS 022 FOR PARTS)                                                   |
| 020 02 | Backhoe (For Farm Tractor)                                                                                                      |
| 020 04 | Brush and Tree Chippers                                                                                                         |
| 020 06 | Brush Cutters and Saws, Motor Driven                                                                                            |
| 020 10 | Counters, Acre                                                                                                                  |
| 020 13 | Cultivating Equipment, Farm: Go-Devils, Row Type Shovel Cultivators, Tooth and Spring Harrows, etc.                             |
| 020 14 | Curb Edger, Heavy Duty, Tractor Mounted                                                                                         |